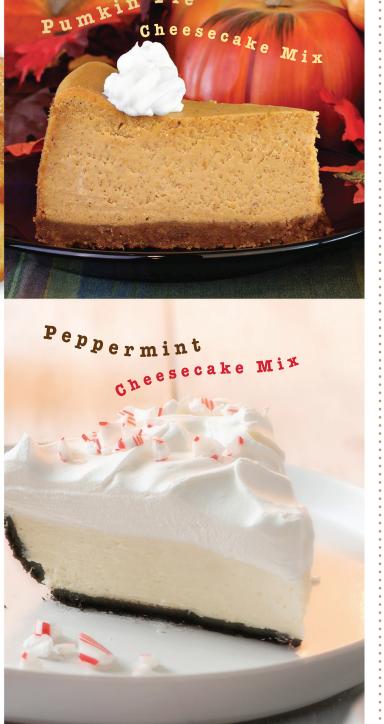

#### 4013 \* \$20 Holiday Cheesecake Duo Mix EACH SERVES APPROXIMATELY 8

**Double-pack box!** Perfect for family gatherings. Includes delicious mixes for both Pumpkin Pie and Peppermint Cheesecake. Doubles as a dip with included recipe.