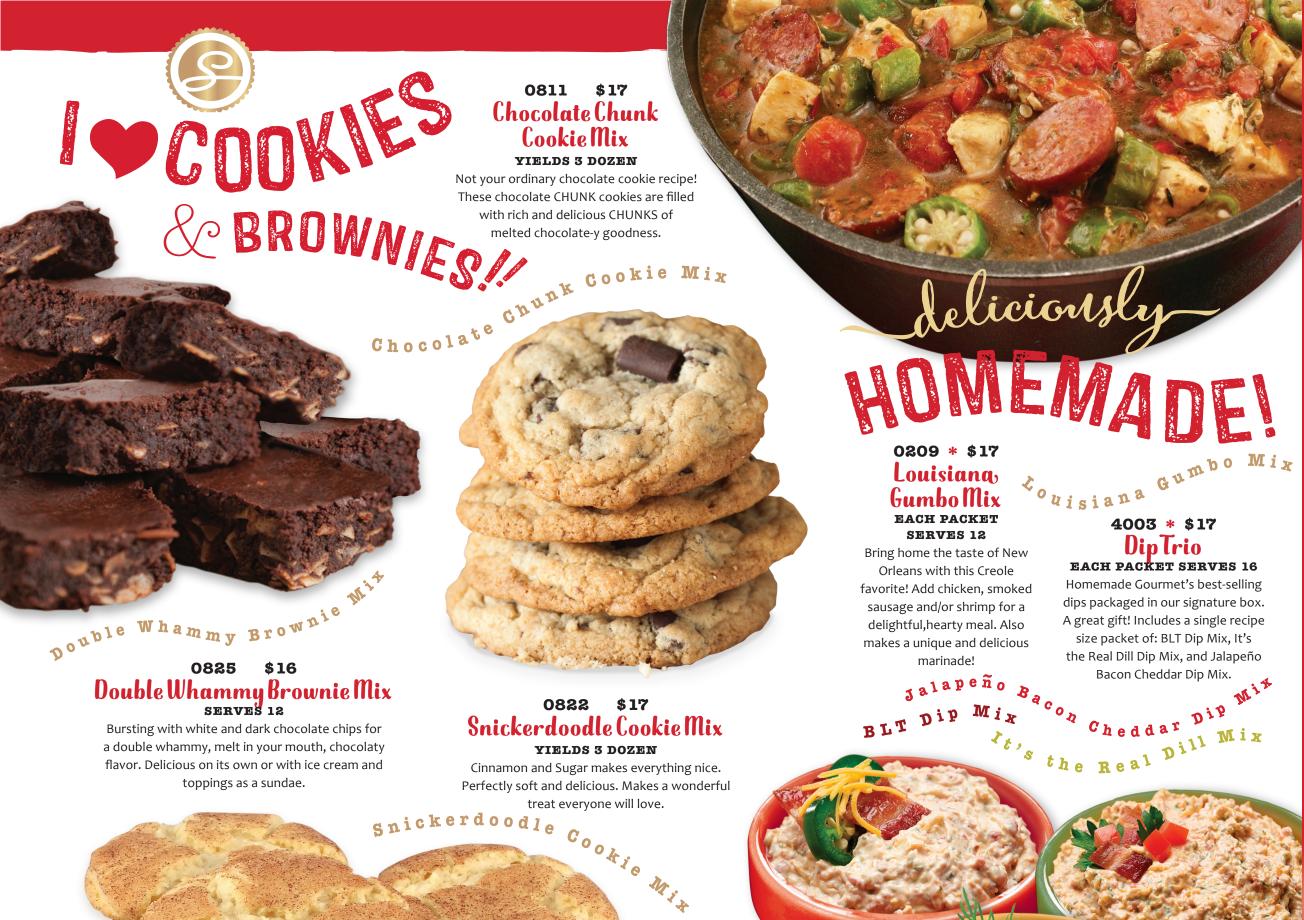

### 5676 \* \$13 Peanut, Brittle 8 OZ BOX

The classic taste of salty sweet perfection. Roasted and salted peanuts surrounded with sweet candy mix. Gluten free.