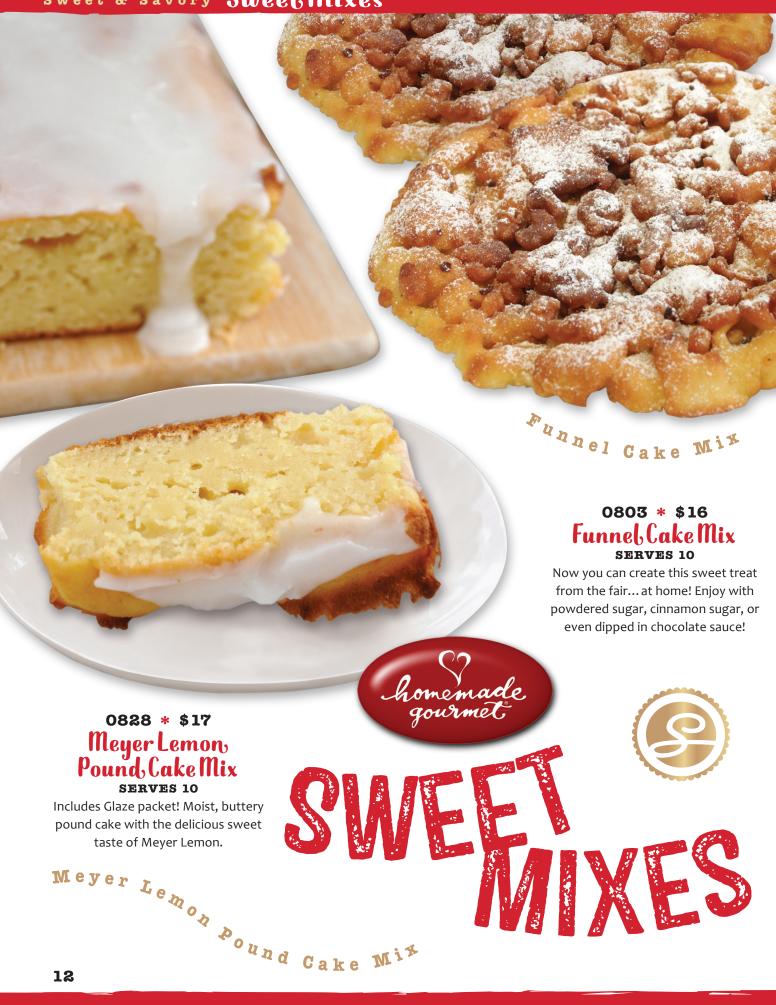

#### 4013 \* \$20 Holiday Cheesecake Duo Mix EACH SERVES APPROXIMATELY 8

**Double-pack box!** Perfect for family gatherings. Includes delicious mixes for both Pumpkin Pie and Peppermint Cheesecake. Doubles as a dip with included recipe.

#### 4012 \* \$20 Cheesecake Duo Mix EACH SERVES APPROXIMATELY 8

Double-pack box! You'll fall in love with two of our most popular flavors. Includes delicious mixes for both Key Lime and Caramel Apple Cheesecake. Doubles as a dip with included recipe.