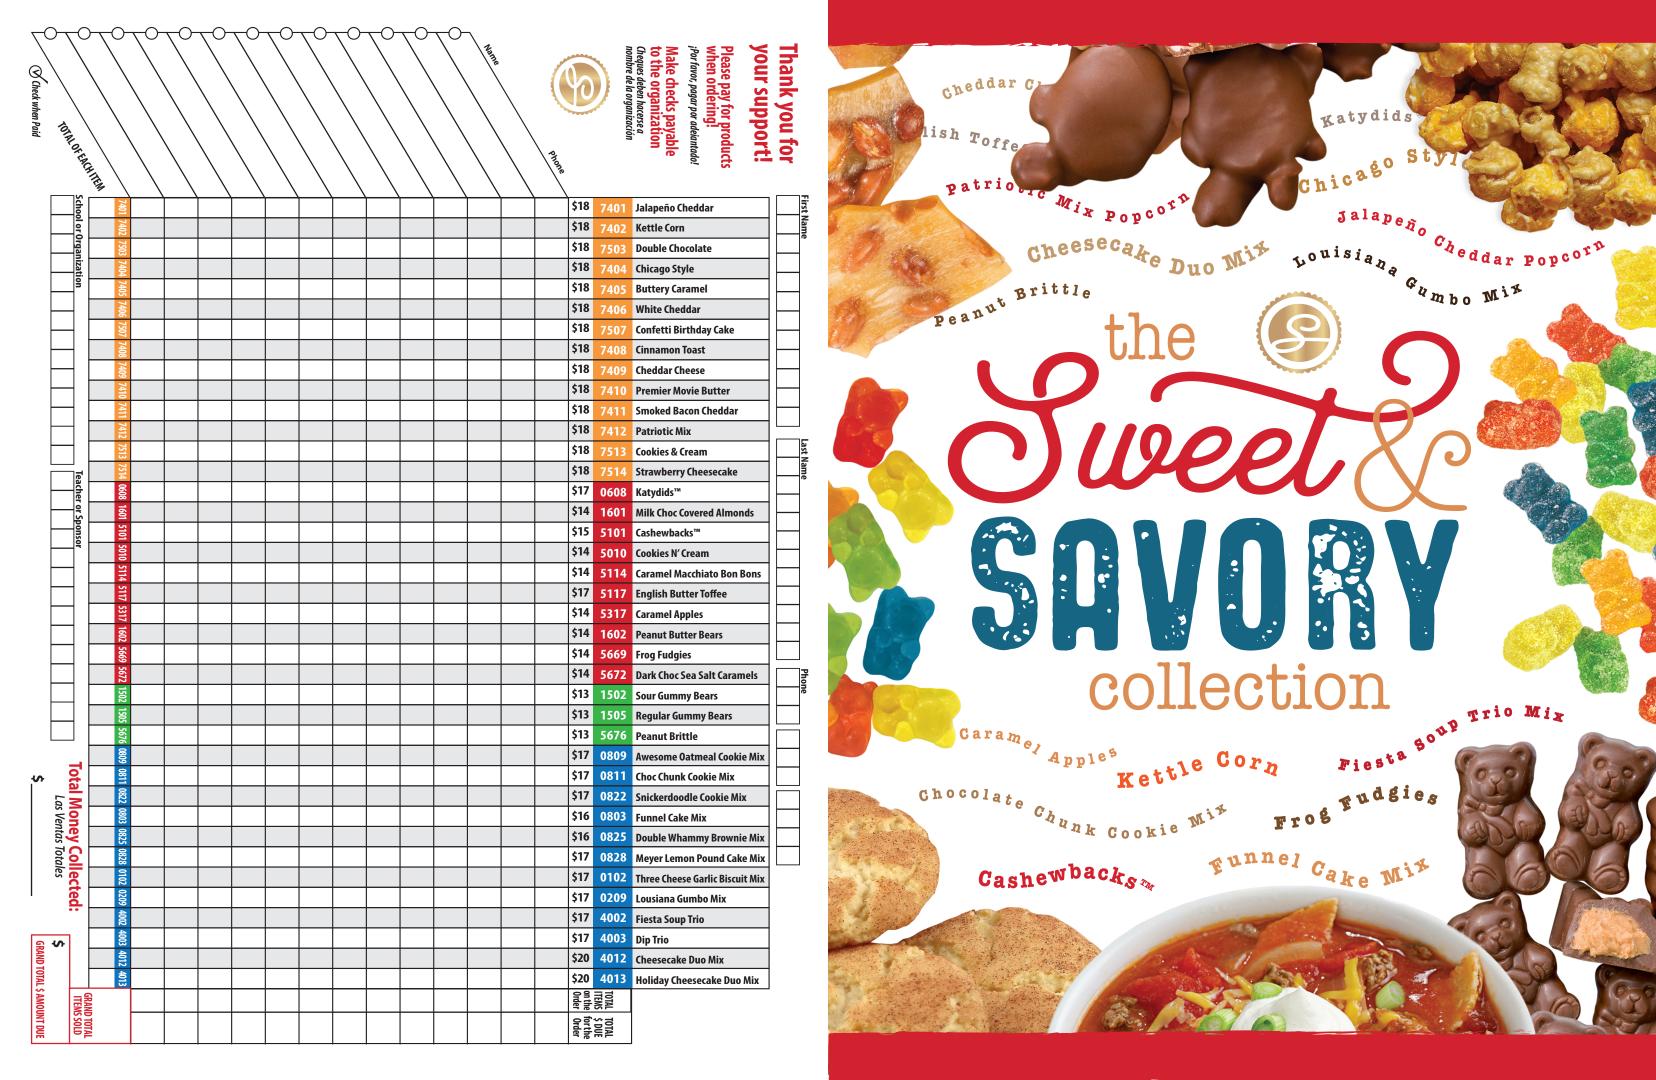

### 7513 \* \$18 Cookies & Cream 1/2 GALLON

Chocolate sandwich cookies mixed with a rich, smooth white vanilla cream frosting drizzled to make a perfect decadent snack.

# Cookies & Cream 7503 \* \$18 Double Chocolate Drizzle 1/2 GALLON

0

Our delicious buttery Caramel Corn drizzled with layers and layers of rich dark chocolate. Absolutely amazing!

## 7514 \* \$18 Strawberry Cheesecake 1/2 GALLON

Two wonderful flavors combined in this delicious treat! The sweet taste of strawberries are blended with the richness of cheesecake flavored drizzle.

pouble Chocolate Drizzle

#### 7507 \* \$18 Confetti Birthday Cake 1/2 GALLON

Confetti Birthday Cake popcorn is a party in a bag! We take our freshly popped corn and cover it in a sweet vanilla glaze, then finish it off with confetti sprinkles.

### 1505 \* \$13 Regular Gummu Bears 7 OZ RESEALABLE BAG

& ears

These colorful little bears are a fun and fruity treat filled with plenty of

sweetness to go around!

Sure to make you smile and maybe pucker, too! Cute little bears in fun fruity yet sour flavors come in a 7 oz. resealable bag for enjoying some now and some later!

### 5676 \* \$13 Peanut, Brittle 8 OZ BOX

The classic taste of salty sweet perfection. Roasted and salted peanuts surrounded with sweet candy mix. Gluten free.

#### 4013 \* \$20 Holiday Cheesecake Duo Mix EACH SERVES APPROXIMATELY 8

**Double-pack box!** Perfect for family gatherings. Includes delicious mixes for both Pumpkin Pie and Peppermint Cheesecake. Doubles as a dip with included recipe.

#### 4012 \* \$20 Cheesecake Duo Mix EACH SERVES APPROXIMATELY 8

Double-pack box! You'll fall in love with two of our most popular flavors. Includes delicious mixes for both Key Lime and Caramel Apple Cheesecake. Doubles as a dip with included recipe.