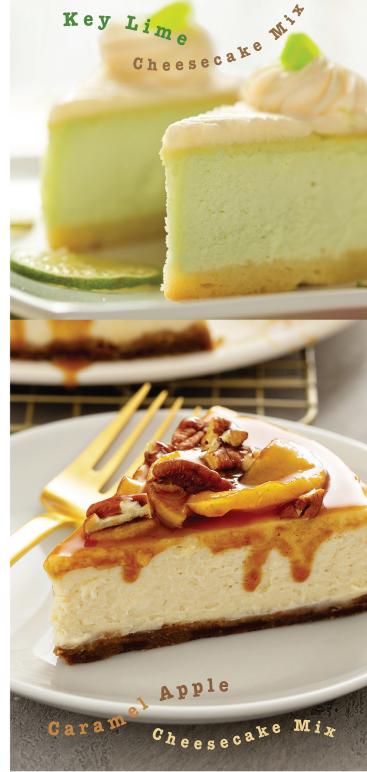

#### 4012 \* \$20 Cheesecake Duo Mix EACH SERVES APPROXIMATELY 8

Double-pack box! You'll fall in love with two of our most popular flavors. Includes delicious mixes for both Key Lime and Caramel Apple Cheesecake. Doubles as a dip with included recipe.