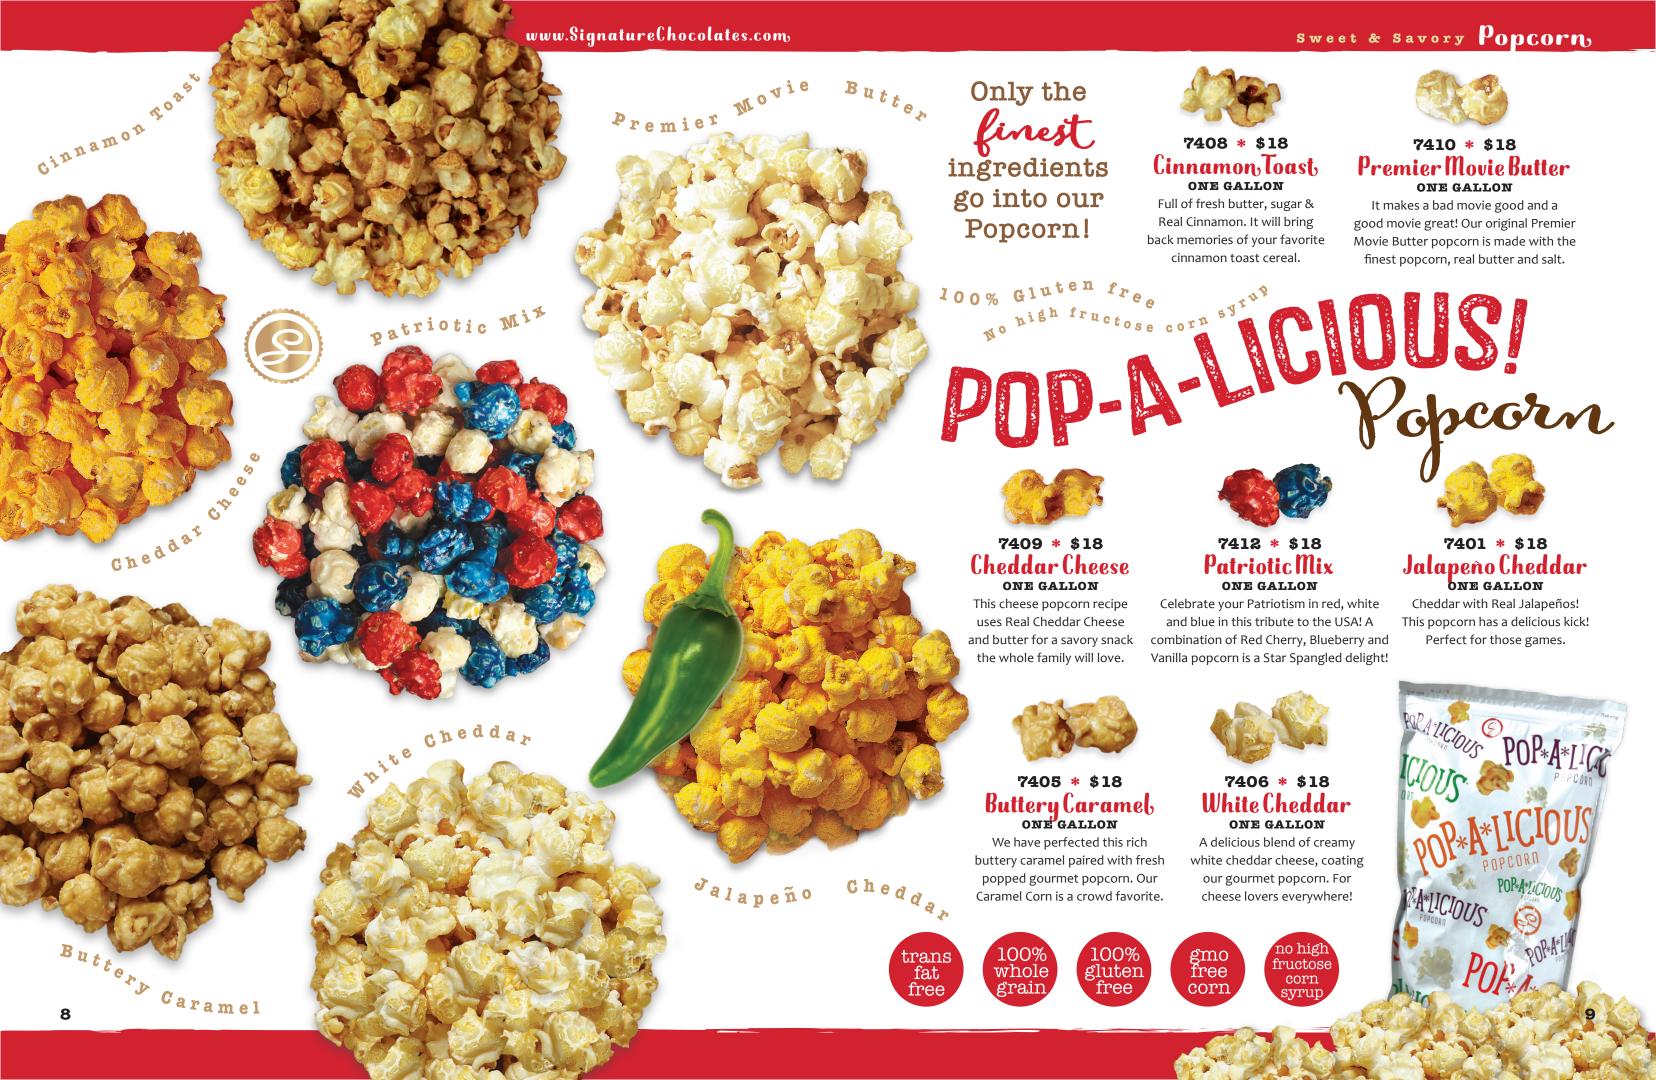

confet

POP\*A\*LICIOUS!

### 7513 \* \$18 Cookies & Cream 1/2 GALLON

Chocolate sandwich cookies mixed with a rich, smooth white vanilla cream frosting drizzled to make a perfect decadent snack.

# Cookies & Cream 7503 \* \$18 Double Chocolate Drizzle 1/2 GALLON

0

Our delicious buttery Caramel Corn drizzled with layers and layers of rich dark chocolate. Absolutely amazing!

## 7514 \* \$18 Strawberry Cheesecake 1/2 GALLON

Two wonderful flavors combined in this delicious treat! The sweet taste of strawberries are blended with the richness of cheesecake flavored drizzle.

pouble Chocolate Drizzle

#### 7507 \* \$18 Confetti Birthday Cake 1/2 GALLON

Confetti Birthday Cake popcorn is a party in a bag! We take our freshly popped corn and cover it in a sweet vanilla glaze, then finish it off with confetti sprinkles.

strawberry Cheesecake

### 1505 \* \$13 Regular Gummu Bears 7 OZ RESEALABLE BAG

& ears

These colorful little bears are a fun and fruity treat filled with plenty of

sweetness to go around!

Sure to make you smile and maybe pucker, too! Cute little bears in fun fruity yet sour flavors come in a 7 oz. resealable bag for enjoying some now and some later!

Aw

### 5676 \* \$13 Peanut, Brittle 8 OZ BOX

The classic taste of salty sweet perfection. Roasted and salted peanuts surrounded with sweet candy mix. Gluten free.