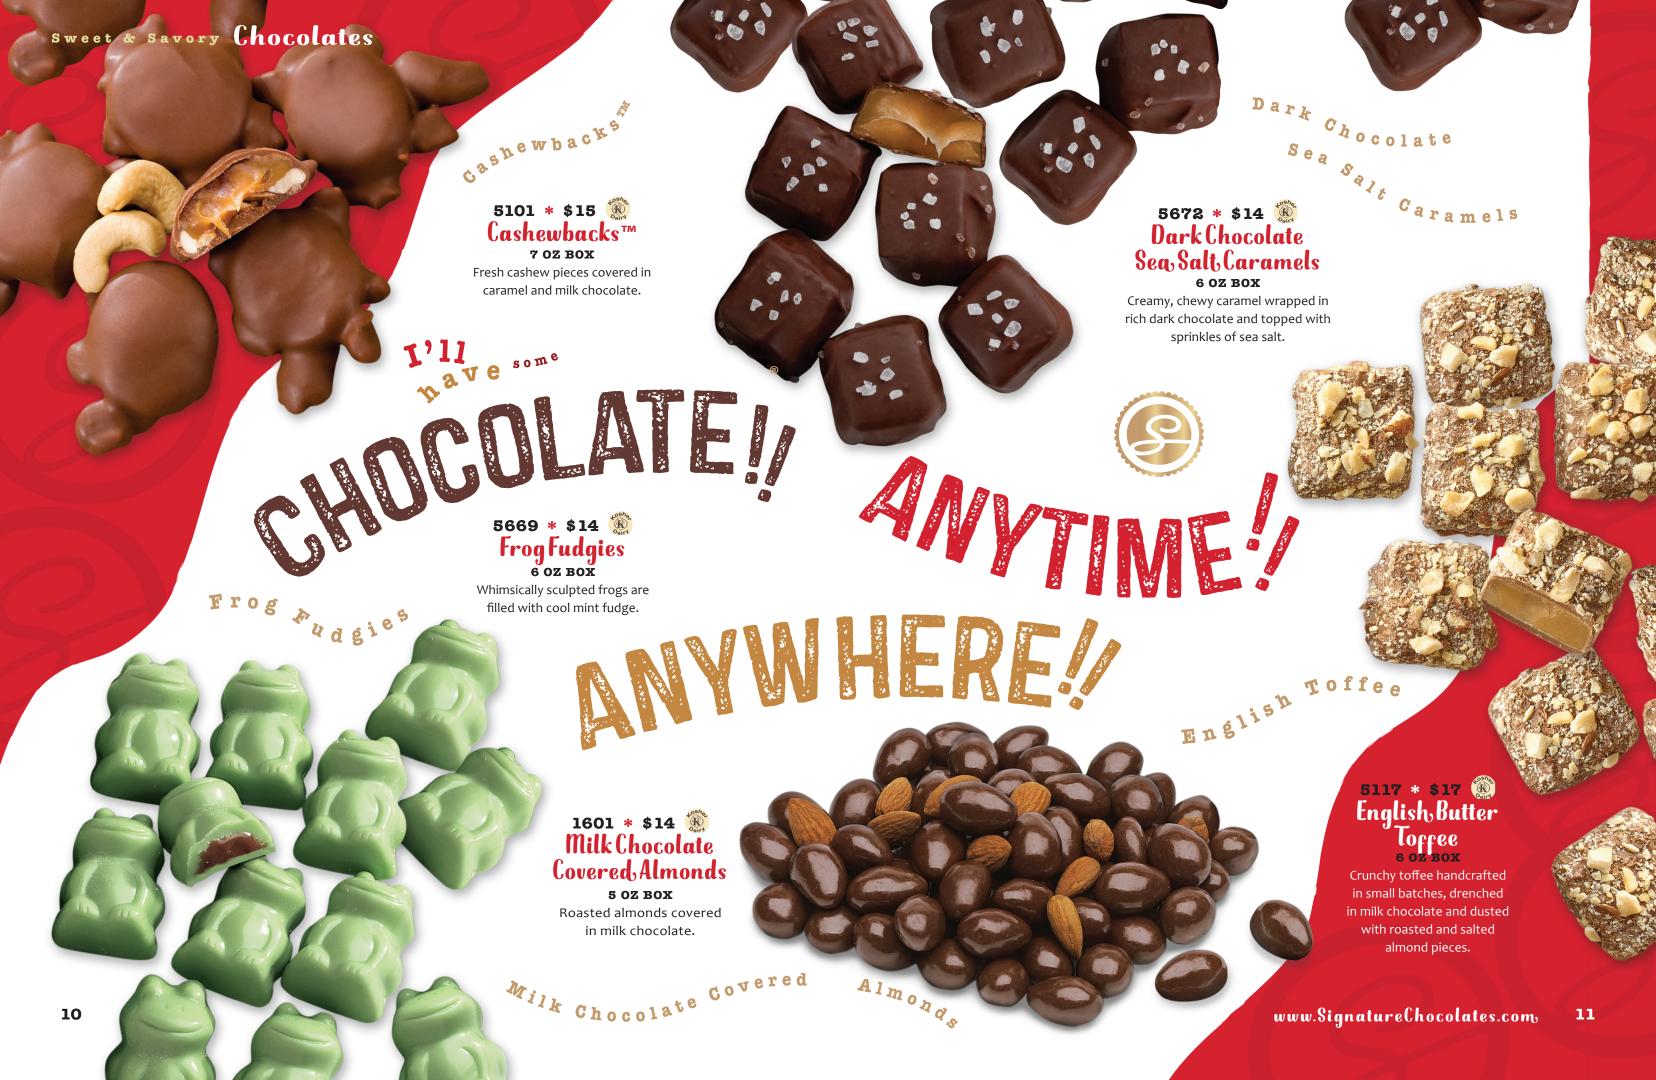

### 1505 \* \$13 Regular Gummu Bears 7 OZ RESEALABLE BAG

& ears

These colorful little bears are a fun and fruity treat filled with plenty of

sweetness to go around!

Sure to make you smile and maybe pucker, too! Cute little bears in fun fruity yet sour flavors come in a 7 oz. resealable bag for enjoying some now and some later!

Aw

### 5676 \* \$13 Peanut, Brittle 8 OZ BOX

The classic taste of salty sweet perfection. Roasted and salted peanuts surrounded with sweet candy mix. Gluten free.