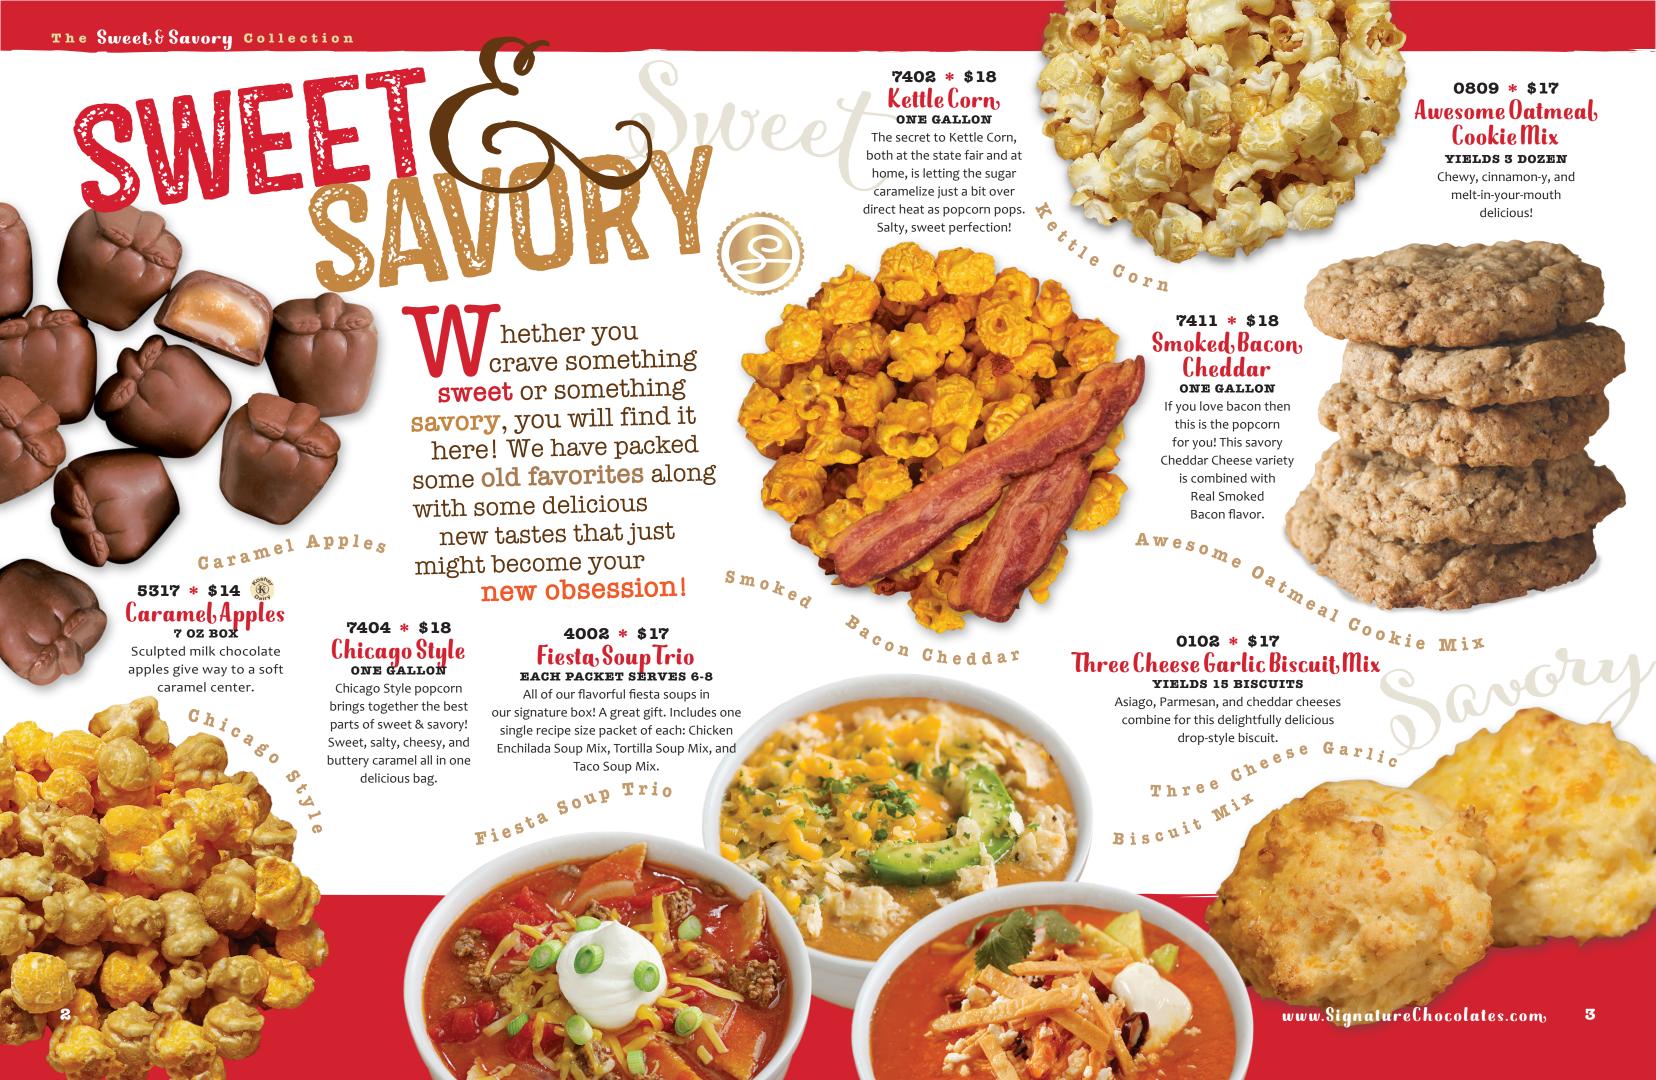

# Cookies & Cream 7503 \* \$18 Double Chocolate Drizzle 1/2 GALLON

0

Our delicious buttery Caramel Corn drizzled with layers and layers of rich dark chocolate. Absolutely amazing!