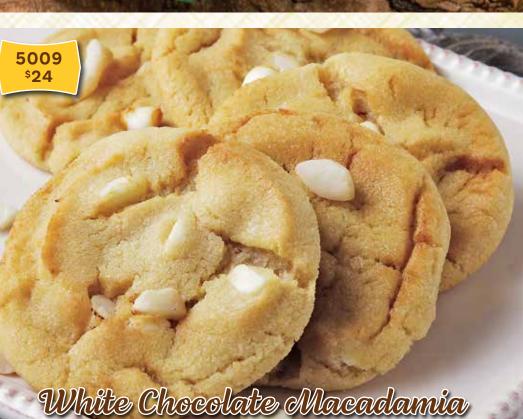

## America's Favorite Treat



## **PREPORTIONED COOKIE DOUGH**



2 LB.

Chocolate Chip



## Preportioned Cookie Dough



#### 2 lb. BOX MAKES 24 COOKIES

Shelf Life: 12 Months Frozen; 3 Months Refrigerated; 21 days Room Temperature (66°-72°F).



## Bake Fresh, Warm Cookies at Home!

#### **PERFECT FOR YOUR BUSY FAMILY**

Shelf Life: 12 Months Frozen; 3 Months Refrigerated; 21 days Room Temperature (66°-72°F).





Preportioned Cookie Dough Makes Scrumptious Cookies!

# Margin Brand Cookie Brand Brand</

### 2.5 lb. BOX MAKES 36 COOKIES

Shelf Life: Frozen 1 Year; Refrigerated 3 Months; Room Temperature (66°-72°F) for 21 days.

Thank You for supporting our fundraiser!