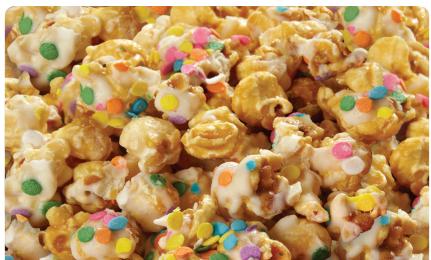

#### **CONFETTI BIRTHDAY CAKE**

HALF GALLON

Confetti Birthday Cake popcorn is a party in a bag! We take our freshly popped corn and cover it in a sweet vanilla glaze, then finish it off with confetti sprinkles.