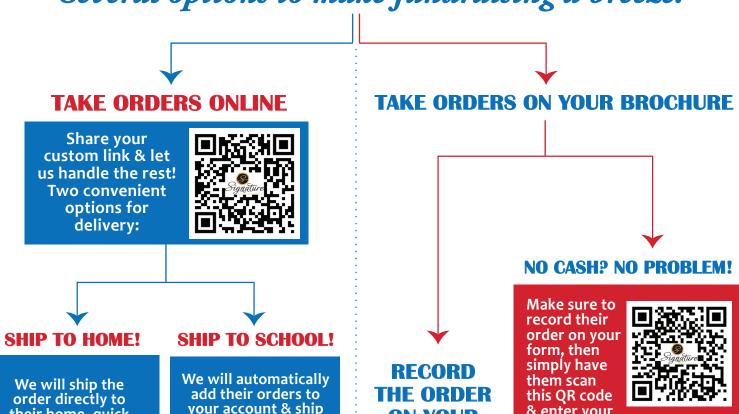

Several options to make fundraising a breeze!

**ON YOUR** FORM & **TAKE CASH PAYMENT** 

their payment is received,

seller ID to pay online. Once you will receive an email confirmation & your seller account will be credited.

**SHARE YOUR FUNDRAISER!** 

them to the school

with the rest.

DO NOT ADD THESE

ORDERS TO YOUR FORM

their home, quick

& easy!

DO NOT ADD THESE

ORDERS TO YOUR FORM

Once logged into your account, you can share your personal link via *email* or *social media*. To share it in person, simply tell the customer to go to fundraisingnet.com and enter your Seller ID.

# **Sell & Accept Payments Online**

**REGISTER ONLINE** 

**SELLER ID:** 

Go to **fundraisingnet.com/register** and enter your group ID. Fill out all of your account details. Once complete, the system will provide you with a Seller ID. Make sure to save this, because you will need it to check your progress later and to share with customers.