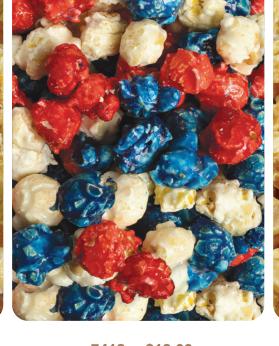

popcorn, real butter and salt.

More than delicious!

7412 \* \$18.00 7405 \* \$18.00 PATRIOTIC MIX

GALLON

Celebrate your Patriotism in red, white and blue in this tribute to the USA! A combination of Red Cherry, Blueberry and Vanilla popcorn is a Star Spangled delight!