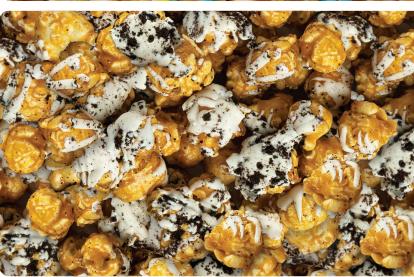

#### **COOKIES & CREAM**

HALF GALLON

Chocolate sandwich cookies mixed with a rich, smooth white vanilla cream frosting drizzled to make a perfect decadent snack.

7514 \* \$18.00