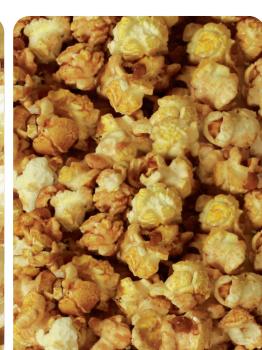

### **CINNAMON TOAST**

**GALLON** 

Full of fresh butter, sugar & Real Cinnamon. It will bring back memories of your favorite cinnamon toast cereal.

**BUTTERY CARAMEL** 

www.signaturechocolates.com

GALLON

We have perfected this rich buttery caramel paired with fresh popped gourmet popcorn. Our Caramel Corn is a crowd favorite.