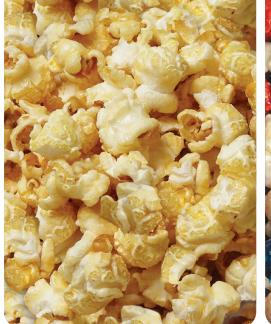

popcorn, real butter and salt.

More than delicious!

7412 \* \$18.00 7405 \* \$18.00 PATRIOTIC MIX

GALLON

Celebrate your Patriotism in red, white and blue in this tribute to the USA! A combination of Red Cherry, Blueberry and Vanilla popcorn is a Star Spangled delight!

### **CINNAMON TOAST**

**GALLON** 

Full of fresh butter, sugar & Real Cinnamon. It will bring back memories of your favorite cinnamon toast cereal.

**BUTTERY CARAMEL** 

www.signaturechocolates.com

GALLON

We have perfected this rich buttery caramel paired with fresh popped gourmet popcorn. Our Caramel Corn is a crowd favorite.