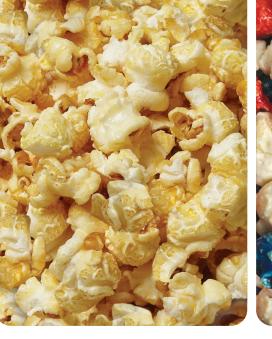

sugar caramelize just a bit over

direct heat as popcorn pops.

Salty, sweet perfection!

7410 \* \$18.00

PREMIER MOVIE BUTTER

GALLON

**Our original Premier Movie Butter** 

popcorn is made with the finest

popcorn, real butter and salt.

More than delicious!

7412 \* \$18.00 7405 \* \$18.00 PATRIOTIC MIX

GALLON

Celebrate your Patriotism in red, white and blue in this tribute to the USA! A combination of Red Cherry, Blueberry and Vanilla popcorn is a Star Spangled delight!