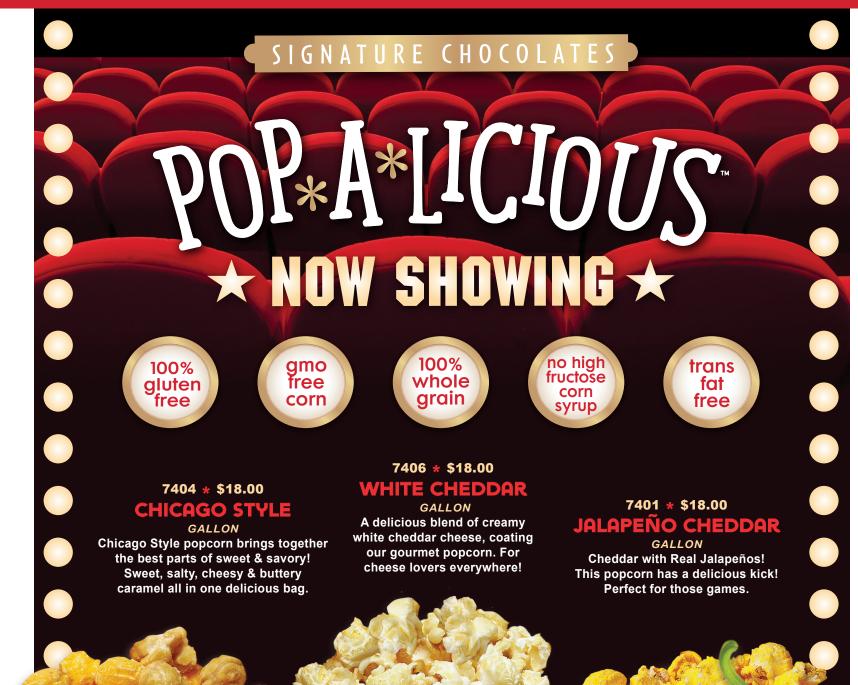

## SIGNATURE'S PREMIUM **POPCORN FLAVORS**

7503 \* \$18.00

#### **DOUBLE CHOCOLATE DRIZZLE**

HALF GALLON

Our delicious buttery Caramel Corn drizzled with layers and layers of rich dark chocolate. Amazing!

7507 \* \$18.00

#### **CONFETTI BIRTHDAY CAKE**

HALF GALLON

Confetti Birthday Cake popcorn is a party in a bag! We take our freshly popped corn and cover it in a sweet vanilla glaze, then finish it off with confetti sprinkles.

7513 \* \$18.00

#### **COOKIES & CREAM**

HALF GALLON

Chocolate sandwich cookies mixed with a rich, smooth white vanilla cream frosting drizzled to make a perfect decadent snack.

7514 \* \$18.00

#### **STRAWBERRY CHEESECAKE**

HALF GALLON

Two wonderful flavors combined in this delicious treat! The sweet taste of strawberries are blended with the richness of cheesecake flavored drizzle.

7406 \* \$18.00

whole

grain

### WHITE CHEDDAR

GALLON

A delicious blend of creamy white cheddar cheese, coating our gourmet popcorn. For cheese lovers everywhere!

7401 \* \$18.00

free

fructose

corn

# JALAPEÑO CHEDDAR

GALLON Cheddar with Real Jalapeños! This popcorn has a delicious kick! Perfect for those games.

7402 \* \$18.00

**KETTLE CORN** 

GALLON

The secret to Kettle Corn, both at the

state fair and at home, is letting the

sugar caramelize just a bit over

direct heat as popcorn pops.

Salty, sweet perfection!

7410 \* \$18.00

PREMIER MOVIE BUTTER

GALLON

**Our original Premier Movie Butter** 

popcorn is made with the finest

popcorn, real butter and salt.

More than delicious!

7412 \* \$18.00 7405 \* \$18.00 PATRIOTIC MIX

GALLON

Celebrate your Patriotism in red, white and blue in this tribute to the USA! A combination of Red Cherry, Blueberry and Vanilla popcorn is a Star Spangled delight!

7408 \* \$18.00

### **CINNAMON TOAST**

**GALLON** 

Full of fresh butter, sugar & Real Cinnamon. It will bring back memories of your favorite cinnamon toast cereal.

**BUTTERY CARAMEL** 

www.signaturechocolates.com

GALLON

We have perfected this rich buttery caramel paired with fresh popped gourmet popcorn. Our Caramel Corn is a crowd favorite.

> 7409 \* \$18.00 CHEDDAR CHEESE

> > GALLON

This cheese popcorn recipe uses Real Cheddar Cheese and butter for a savory snack the whole family will love.