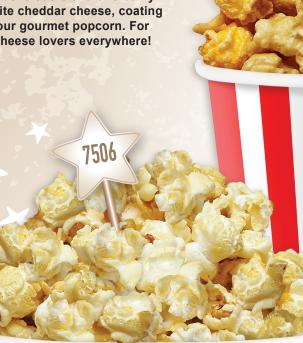

#### 7506 \* \$14.00 WHITE CHEDDAR

HALF GALLON A delicious blend of creamy white cheddar cheese, coating our gourmet popcorn. For cheese lovers everywhere!