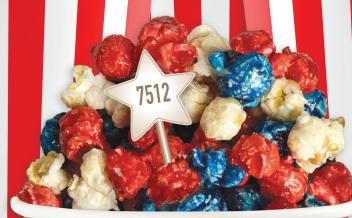

#### **CINNAMON TOAST**

HALF GALLON Full of fresh butter, sugar & Real Cinnamon. It will bring back memories of your favorite cinnamon toast cereal.

> 7512 \* \$14.00 PATRIOTIC MIX

> > HALF GALLON

**Celebrate your Patriotism in** 

red, white and blue in this

tribute to the USA! A combina-

tion of Red Cherry, Blueberry

and Vanilla popcorn is a Star

Spangled delight!

100% gluten free

gmo free corn

100% whole grain